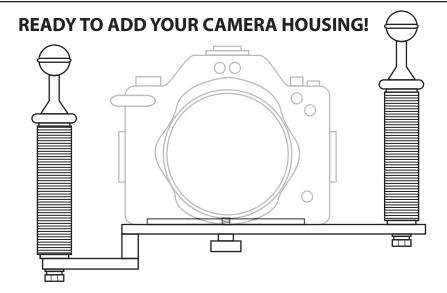

## **Proper Camera Attachment:**

- **1.** Remove white spacer from the top of the Thumb Screw.
- **2.** Slide Thumb Screw to the end of the slot and unthread from tray.
- **3.** Screw the Thumb Screw into the White Spacer then into the bottom of the tray.
- **4.** Position the camera housing so that the back is against the Camera Rail and tighten.