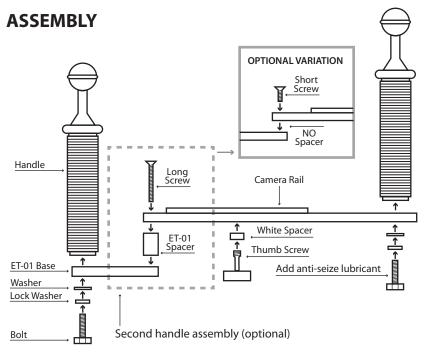

## Tools needed:

Phillips screwdriver & adjustable wrench.

Add anti-seize lubricant to all threads going into aluminum.

## **Proper Camera Attachment:**

- **1.** Remove white spacer from the top of the Thumb Screw.
- **2.** Slide Thumb Screw to the end of the slot and unthread from tray.
- **3.** Screw the Thumb Screw into the White Spacer then into the bottom of the tray.
- **4.** Position the camera housing so that the back is against the Camera Rail and tighten.