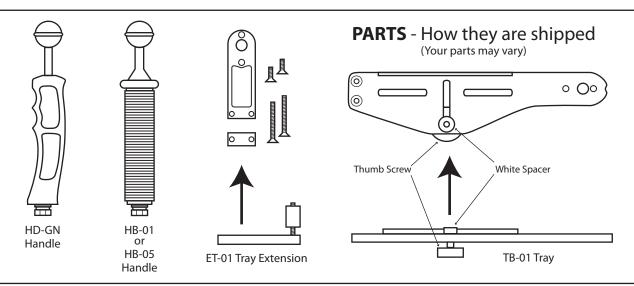

## Tools needed:

Phillips screwdriver & adjustable wrench.

Add anti-seize lubricant to all threads going into aluminum.