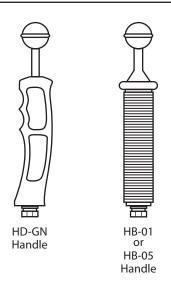

## **TR-L Flat Tray and Handles**

OO-IDAS-TRL--2xHDGN - or - OO-IDAS-TRL-2xHB-05 - or - variations of TR-L Tray with HB-01, HB-05 or HD-GN handles



## PARTS - How they are shipped (Your parts may vary)







## Tools needed:

Allen wrench & adjustable wrench.

Add anti-seize lubricant to all threads going into aluminum.



↑ Adjust Thumb Screw to proper position for your housing.

## **READY TO ADD YOUR CAMERA HOUSING!**





Optional: Center section can be flipped over in order to utilize the Ridge (to keep compact cameras with only one screw hole from spinning).



1800 Westlake Ave N., Suite 201, Seattle, WA 98109 1-800-359-1295 Website: www.opticaloceansales.com Email: orders@opticaloceansales.com