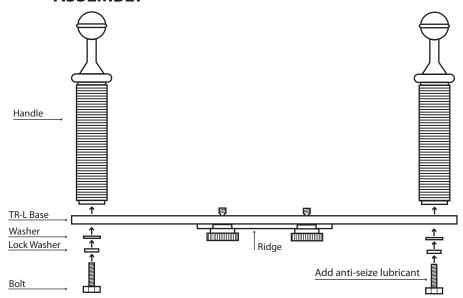

## Tools needed:

Allen wrench & adjustable wrench.

Add anti-seize lubricant to all threads going into aluminum.

↑ Adjust Thumb Screw to proper position for your housing.