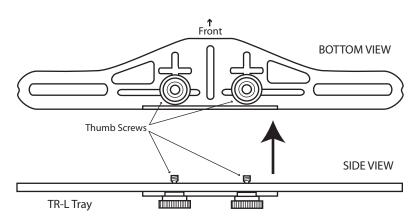

## Tools needed:

Allen wrench & adjustable wrench.

Add anti-seize lubricant to all threads going into aluminum.

↑ Adjust Thumb Screw to proper position for your housing.